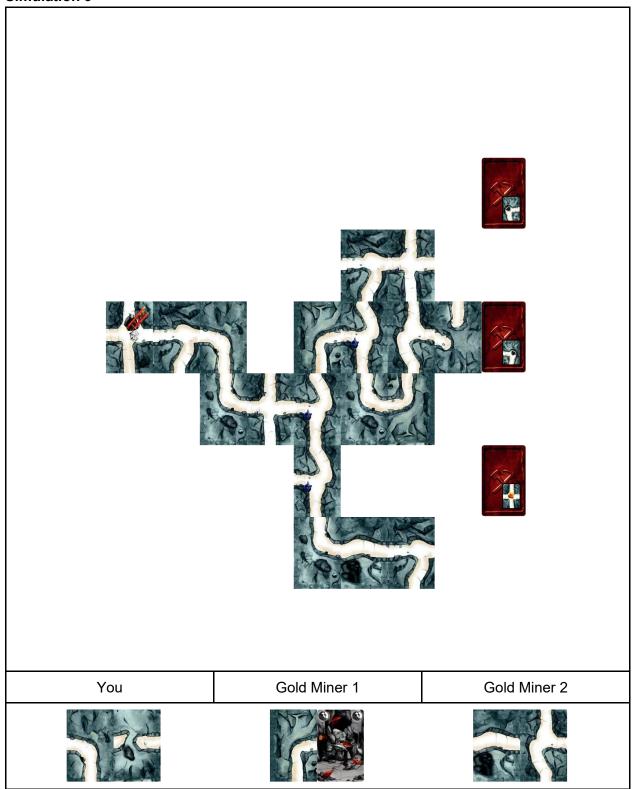

### Simulation 4

SABOTEUR 4/12

SABOTEUR 5/12

SABOTEUR 6/12

SABOTEUR 7/12

SABOTEUR 8/12

SABOTEUR 9/12

SABOTEUR 10/12