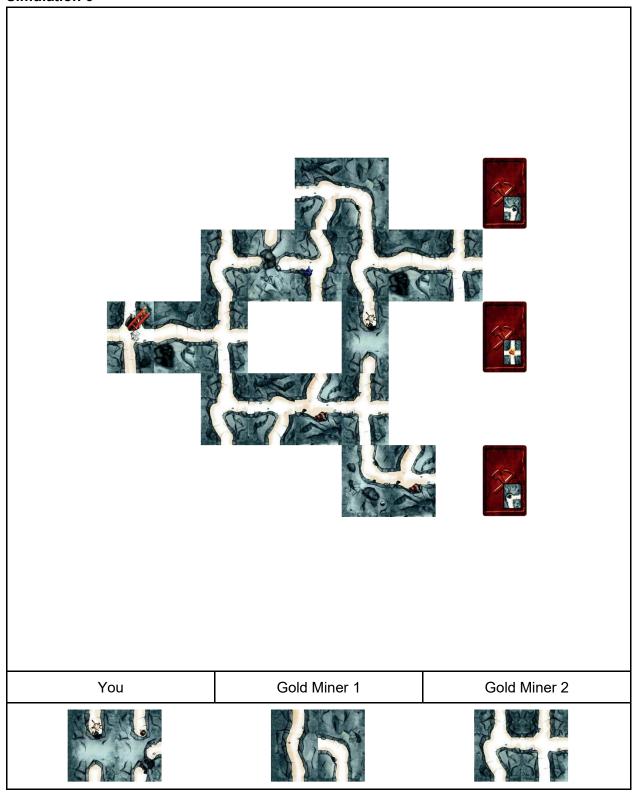

### Simulation 4

SABOTEUR 4/12

SABOTEUR 5/12

SABOTEUR 6/12

SABOTEUR 7/12

SABOTEUR 8/12

SABOTEUR 9/12

SABOTEUR 10/12