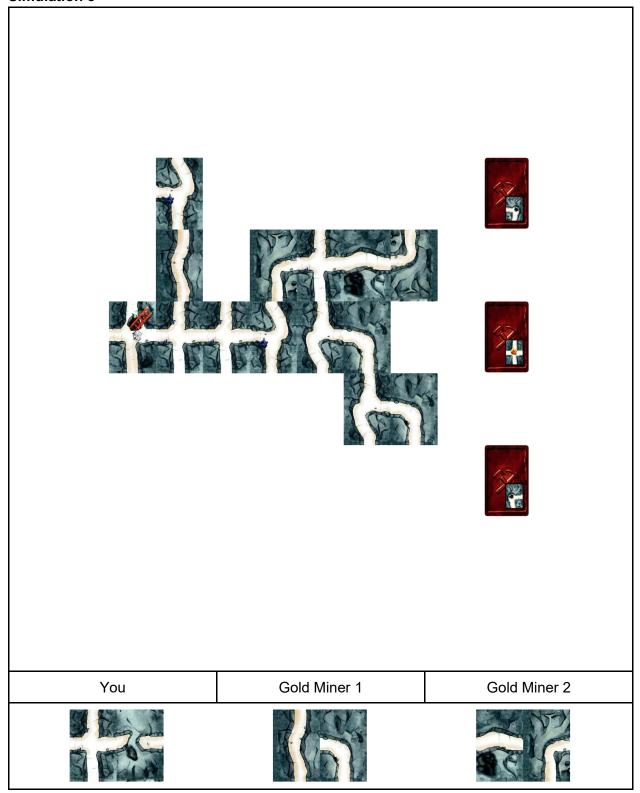

### Simulation 4

SABOTEUR 4/12

SABOTEUR 5/12

SABOTEUR 6/12

SABOTEUR 7/12

SABOTEUR 8/12

SABOTEUR 9/12

SABOTEUR 10/12