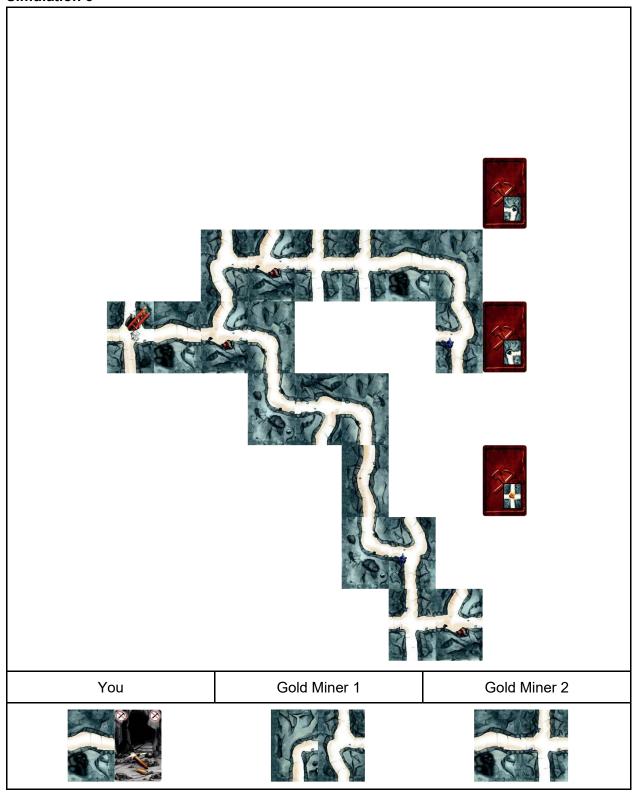

### Simulation 4

SABOTEUR 4/12

SABOTEUR 5/12

SABOTEUR 6/12

SABOTEUR 7/12

SABOTEUR 8/12

SABOTEUR 9/12

SABOTEUR 10/12