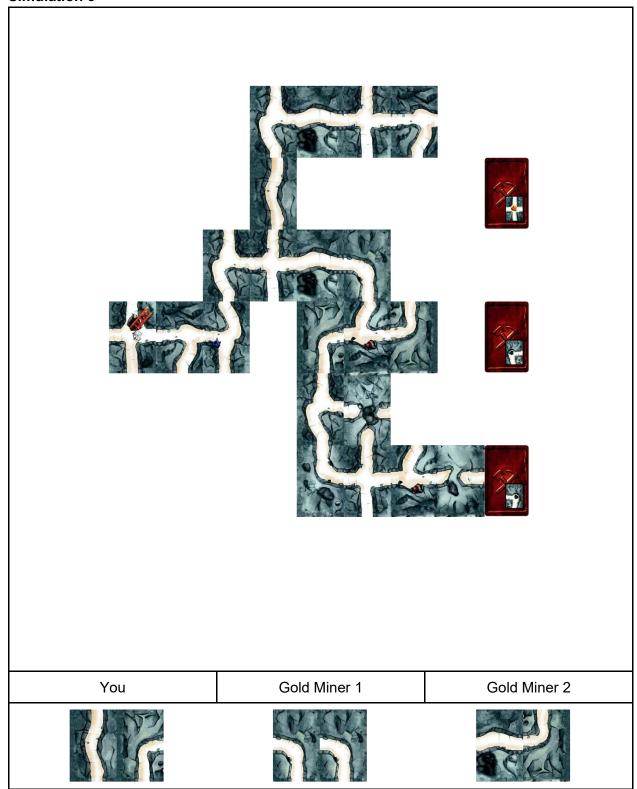

### Simulation 4

SABOTEUR 4/12

SABOTEUR 5/12

SABOTEUR 6/12

SABOTEUR 7/12

SABOTEUR 8/12

SABOTEUR 9/12

SABOTEUR 10/12