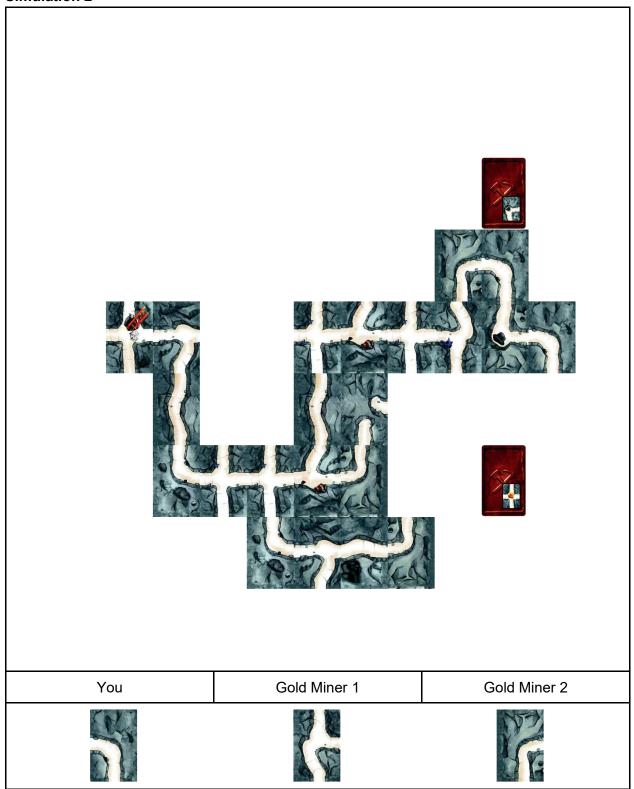

### Simulation 4

SABOTEUR 4/12

SABOTEUR 5/12

SABOTEUR 6/12

SABOTEUR 7/12

SABOTEUR 8/12

SABOTEUR 9/12

SABOTEUR 10/12