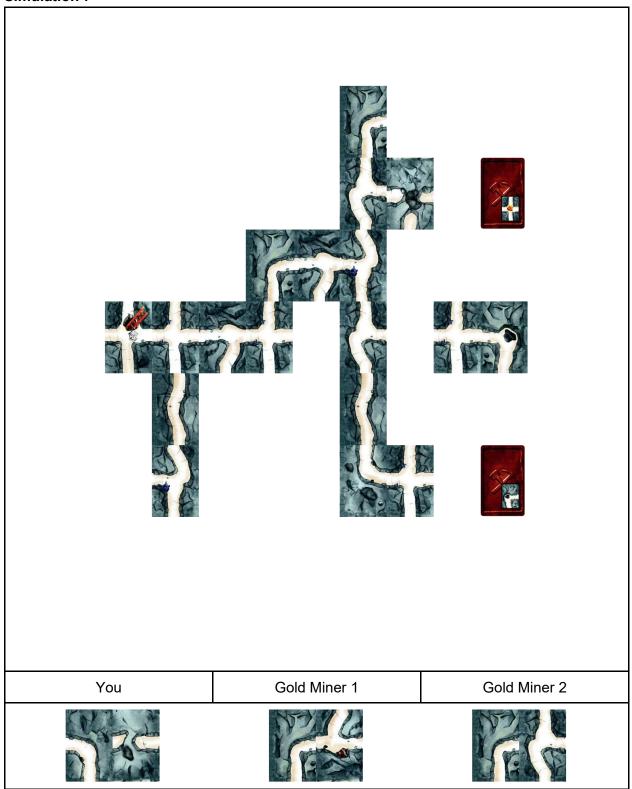

### Simulation 4

SABOTEUR 4/12

SABOTEUR 5/12

SABOTEUR 6/12

SABOTEUR 7/12

SABOTEUR 8/12

SABOTEUR 9/12

SABOTEUR 10/12