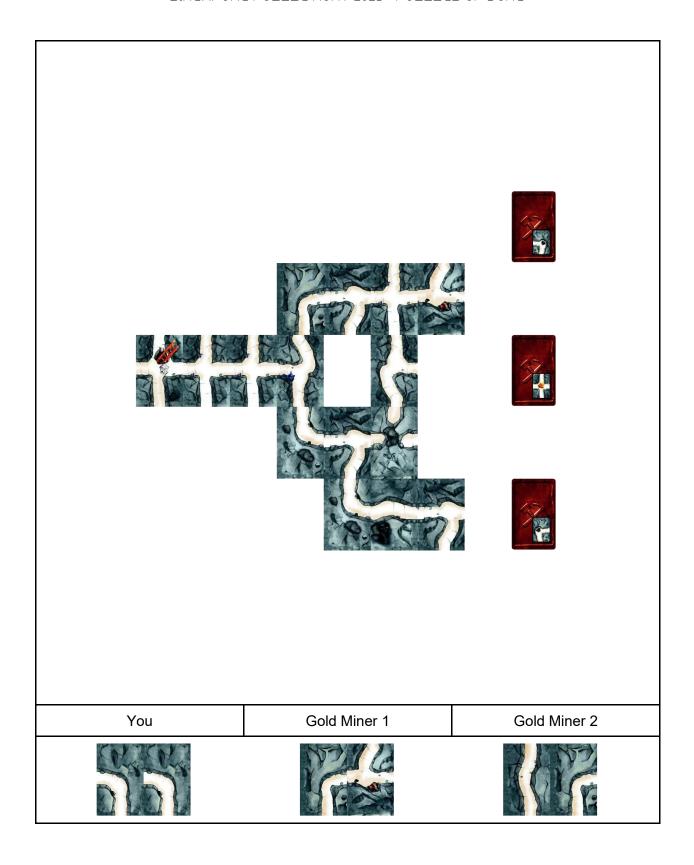

- The Saboteur's identity is known, and the Gold Miners are fully cooperative and will play optimally for either of them to achieve the goal.
- The identity of all face-down goal cards are known.
- There are no more cards left in the draw deck, and the exact cards held by each person are known.
- The Saboteur acts first, followed by Gold Miner 1, then Gold Miner 2, and so on.

SABOTEUR 1/12

SABOTEUR 2/12

SABOTEUR 3/12