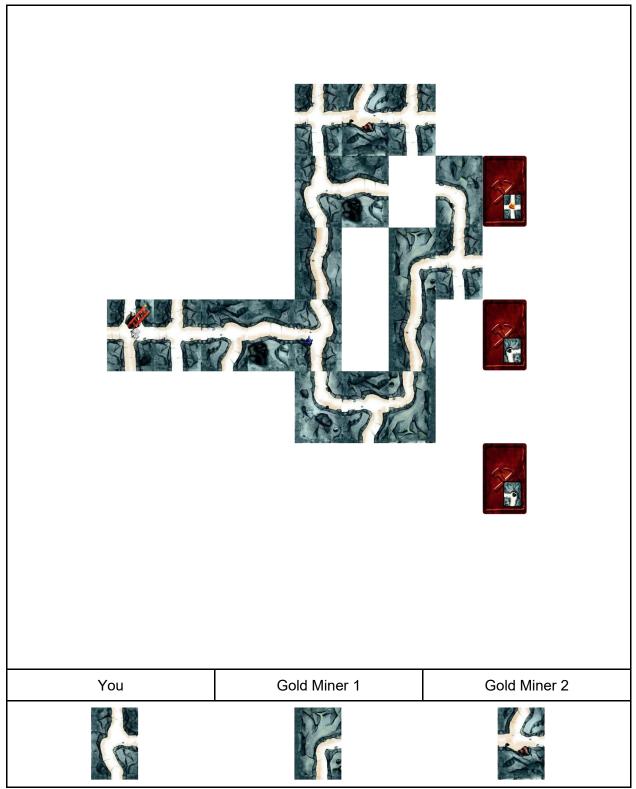

# **SABOTEUR**



You observe the Ordos saboteurs honing their craft through various training simulations underground, until they always make the right moves.

Rules for their simulation can be found here.

In addition, through the use of spice melange, the following applies across all the simulations:

- The Saboteur's identity is known, and the Gold Miners are fully cooperative and will play optimally for either of them to achieve the goal.
- The identity of all face-down goal cards are known.
- There are no more cards left in the draw deck, and the exact cards held by each person are known.
- The Saboteur acts first, followed by Gold Miner 1, then Gold Miner 2, and so on.

SABOTEUR 1/12



SABOTEUR 2/12



SABOTEUR 3/12



### Simulation 4

SABOTEUR 4/12



SABOTEUR 5/12



SABOTEUR 6/12



SABOTEUR 7/12



SABOTEUR 8/12



SABOTEUR 9/12



SABOTEUR 10/12



SABOTEUR 11/12

| U | N | D | Е | R | М | I | N | I | N | G | S | U |                 |                 |
|---|---|---|---|---|---|---|---|---|---|---|---|---|-----------------|-----------------|
| В | V | Е | R | S | I | 0 | N | D | I | S | R | U |                 |                 |
| Р | Т | I | 0 | N | V | Α | N | D | Α |   | L | I |                 |                 |
| S | М | S | Р | 0 | ı | L | Α | G | Е | I | М | Р |                 |                 |
| Α | I | Ħ | R | М | Е | N | Т | W | R |   | Е | С |                 |                 |
| K | I | N | G | D | Е | S | Т | R | U | С | Т | I |